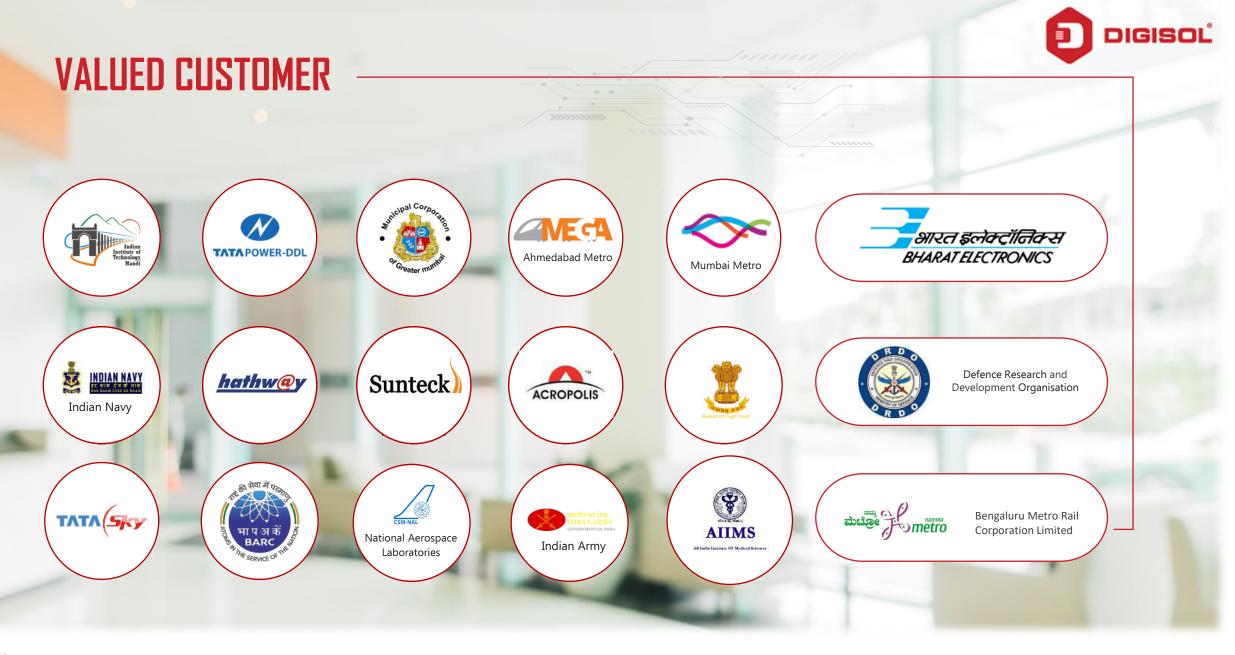

tailers can download the app, scan the QR Code available on the product package and collect points.
- These points are further converted into cash and are transferred to the electrician's bank account. Additionally, electricians can available the bonus points, schemes and offers introduced by Digisol from time to time!



10K+

Electrician User's







180000+ Products Scanned





## **DIGISOL'S KEY CASE STUDY**

- Over the years Digisol has been associated with various projects and that successful case study has been uploaded on various Social media platforms for your reference.
- Some of the case studies are mentioned below:
  - Sindhudurg Police Station
  - 24k Opula

- Healthcare Case study
- The Fern Leo Resort







smartlink≣

# THE DIGISOL OFFERINGS ARE HERE TO UPGRADE











smartlink



### CUSTOMERS - VERTICAL WISE Government/PSU































## **DIGISOL CONTACT DETAILS**



Mr. Samir Kamat +91 9819245607 Samir.kamat@digisol.com

Mr. Shridhar Kadam +91 9987222354 Shridhar.kadam@digisol.com

Mr. Dinesh Thakur +91 9987222355 Dinesh.thakur@digisol.com

DIGISOL SYSTEMS LTD CITIPOINT, 7th Floor, Unit No. B-701, Andheri - Kurla Rd, Andheri East, Mumbai, Maharashtra 400059