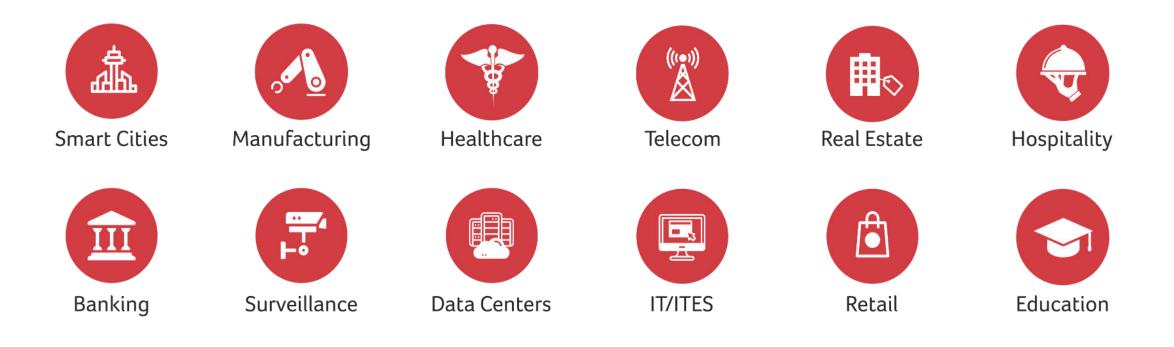

and Retailers can download the app, scan the QR Code available on the product package and collect points.
- These points are further converted into cash and are transferred to the electrician's bank account. Additionally, electricians can available the bonus points, schemes and offers introduced by Digisol from time to time!



10K+

Electrician User's







180000+ Products Scanned





## **DIGISOL'S KEY CASE STUDY**

- Over the years Digisol has been associated with various projects and that successful case study has been uploaded on various Social media platforms for your reference.
- Some of the case studies are mentioned below:
  - Sindhudurg Police Station
  - 24k Opula

- Healthcare Case study
- The Fern Leo Resort







smartlink≣

# THE DIGISOL OFFERINGS ARE HERE TO UPGRADE











smartlink



### CUSTOMERS - VERTICAL WISE Government/PSU































## **DIGISOL CONTACT DETAILS**



Mr. Samir Kamat +91 9819245607 Samir.kamat@digisol.com

Mr. Shridhar Kadam +91 9987222354 Shridhar.kadam@digisol.com

Mr. Dinesh Thakur +91 9987222355 Dinesh.thakur@digisol.com

DIGISOL SYSTEMS LTD CITIPOINT, 7th Floor, Unit No. B-701, Andheri - Kurla Rd, Andheri East, Mumbai, Maharashtra 400059