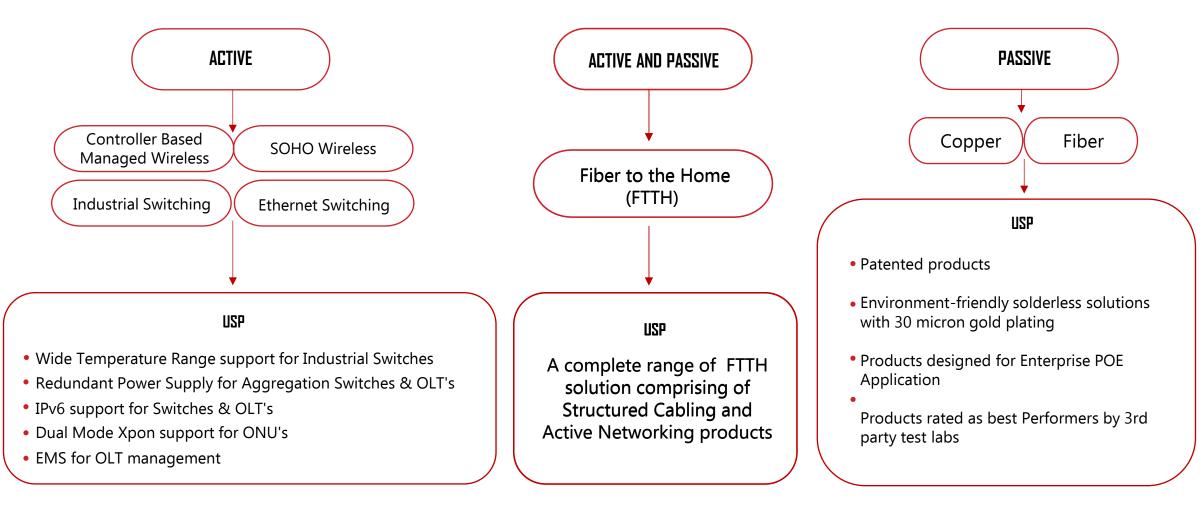

# DIGISOL

FTTH | WIRELESS (Wi-Fi) | SWITCHING | STRUCTURED CABLING (COPPER & FIBER)

•Digisol Systems Ltd. is a First Indian brand in IT Networking

•The parent company Smartlink Holdings Ltd. was into manufacturing of IT networking products even before the Make in India Scheme of 2014.

•Digisol, one of its subsidiaries is responsible for marketing, distributing, and servicing networking products in India.

•The company offers a wide range of IT networking products including FTTH, Switching, Wireless and Structured Cabling Solutions (copper and fiber), & is well-regarded as First Indian Brand in IT Networking Industry.

### FTTH SOLUTIONS

**SINCE 1986** 

- XPON ONUs
- GPON OLTs
- GEPON OLTs
- PON TRANSCEIVERS

Our End-to-End FTTH Solutions serve today's smart offices & home demand to enable smart technologies like Fiber-To-The-Home (FTTH), highspeed internet, triple-play service, Voice & Video for home-connected users. We offer hybrid solutions to enable seamless integration into the Internet of Things (IoT) capabilities.

- Indoor Access Points
- Outdoor Access Points
- Controllers
- USB Adapters
- Repeater

Digisol wireless solution is perfect for businesses of all sizes demanding a simple, reliable, and accessible wireless network solution providing highspeed data and a seamless user experience. Our wireless services ensure high-speed data network coverage and provide seamless integration into networking services.

### SWITCHING SOLUTIONS

**SINCE 1986** 

- Fully managed
- Smart managed
- Unmanaged
- Chassis

Digisol delivers a complete package of switching solutions for Enterprise Networks, Data Centres, Small and Midsize businesses. We provide Smart PoE Managed, Fully Managed, Chassis & Unmanaged switches. Our Switching Solutions offers include a wide range of Industrial Switches & Transceiver solutions.

# STRUCTURED CABLING (COPPER & FIBER)

#### **ENTERPRISE** STRUCTURED CABLING SYSTEMS

**COPPER:** CAT 6 and CAT 6A Solid Cables, Keystones, Patch Panels, Patch Cords, PoE Solutions, Industrial Field Plugs

#### **CHANNEL STRUCTURED CABLING SYSTEMS**

- **COPPER:** CAT 5E, CAT 6 and CAT 6A Solid Cables, Keystones, Patch Panels, Patch Cords, Face Plates, Tools, Rj45 Plugs and Surface Mount Box
- FIBER: Cables, Patch Cords, Pigtails, LIUs and Adapters
- FTTH: Cable, Splitters, FDBs, Home Termination Box and ODFs.