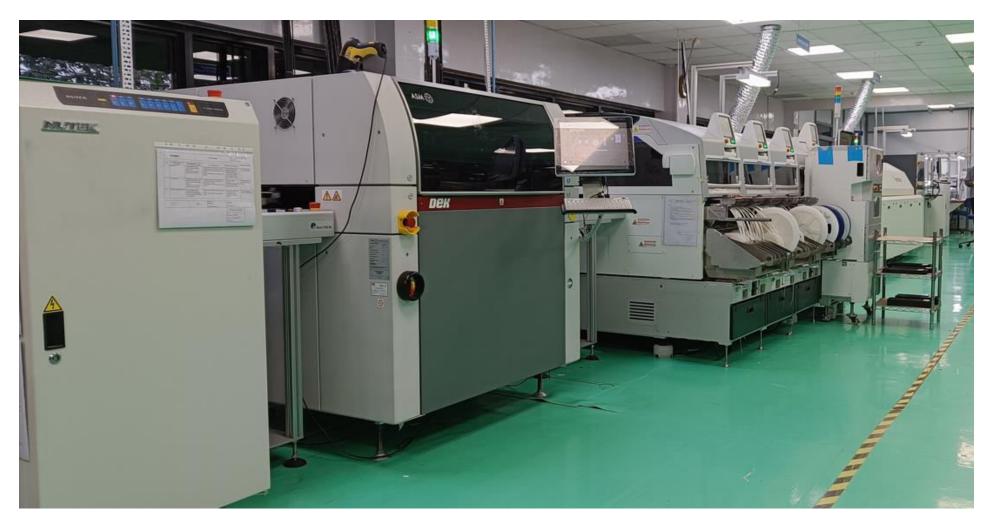

### MANUFACTURING CAPABILITY PLATFORMS - SMT LINE 1 & 2

SYNEGRA®

DEK NeoHorizon 3iX Printing accuracy at 2.0 Cpk @ +/- 25  $\mu$ m