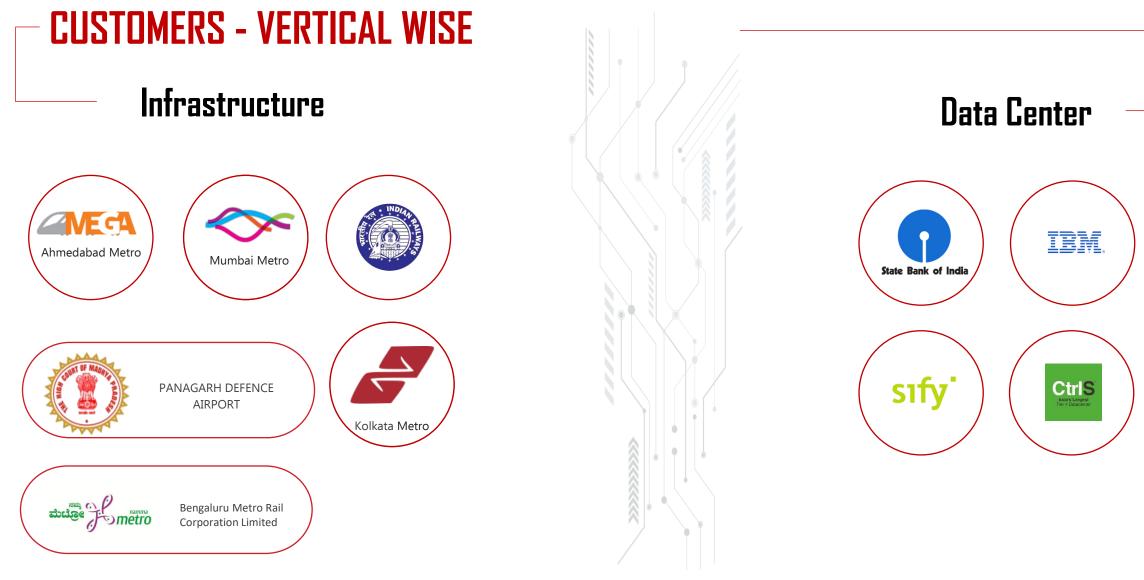

ollect points.
- These points are further converted into cash and are transferred to the electrician's bank account. Additionally, electricians can available the bonus points, schemes and offers introduced by Digisol from time to time!



10K+

Electrician User's







180000+ Products Scanned





## **DIGISOL'S KEY CASE STUDY**

- Over the years Digisol has been associated with various projects and that successful case study has been uploaded on various Social media platforms for your reference.
- Some of the case studies are mentioned below:
  - Sindhudurg Police Station
  - 24k Opula

- Healthcare Case study
- The Fern Leo Resort







smartlink≣

# THE DIGISOL OFFERINGS ARE HERE TO UPGRADE











smartlink



### CUSTOMERS - VERTICAL WISE Government/PSU































## **DIGISOL CONTACT DETAILS**



Mr. Samir Kamat +91 9819245607 Samir.kamat@digisol.com

Mr. Shridhar Kadam +91 9987222354 Shridhar.kadam@digisol.com

Mr. Dinesh Thakur +91 9987222355 Dinesh.thakur@digisol.com

DIGISOL SYSTEMS LTD CITIPOINT, 7th Floor, Unit No. B-701, Andheri - Kurla Rd, Andheri East, Mumbai, Maharashtra 400059