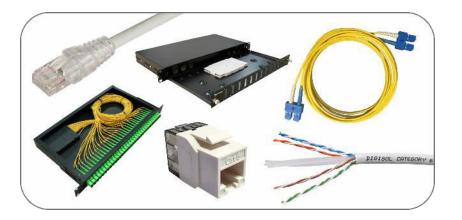

# STRUCTURED CABLING (COPPER & FIBER)

#### **ENTERPRISE** STRUCTURED CABLING SYSTEMS

**COPPER:** CAT 6 and CAT 6A Solid Cables, Keystones, Patch Panels, Patch Cords, PoE Solutions, Industrial Field Plugs

#### **CHANNEL STRUCTURED CABLING SYSTEMS**

- **COPPER:** CAT 5E, CAT 6 and CAT 6A Solid Cables, Keystones, Patch Panels, Patch Cords, Face Plates, Tools, Rj45 Plugs and Surface Mount Box
- FIBER: Cables, Patch Cords, Pigtails, LIUs and Adapters
- FTTH: Cable, Splitters, FDBs, Home Termination Box and ODFs.