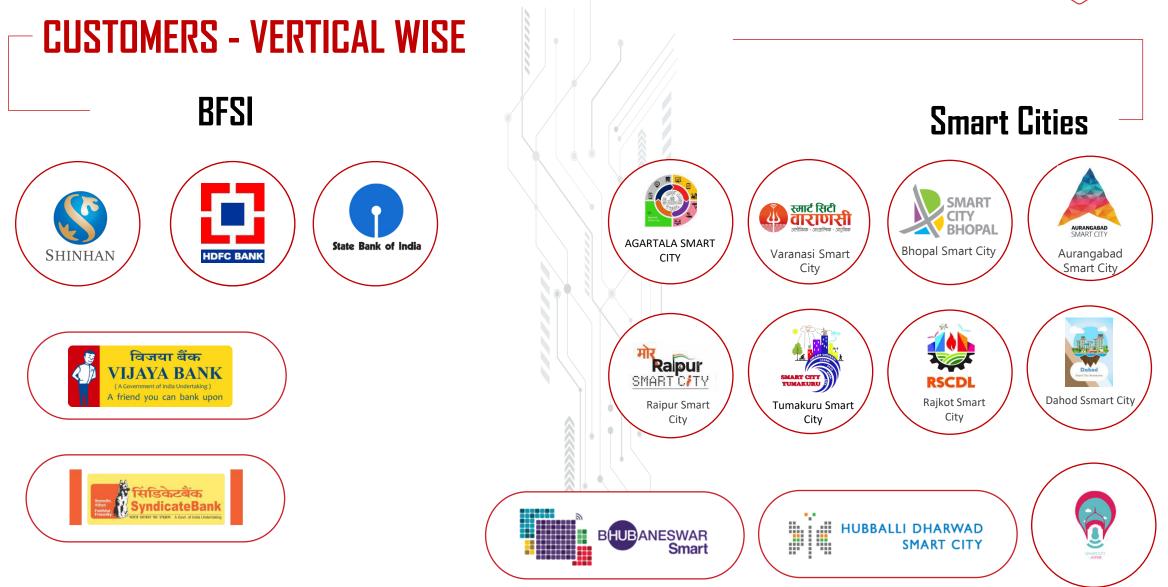

duct package and collect points.
- These points are further converted into cash and are transferred to the electrician's bank account. Additionally, electricians can available the bonus points, schemes and offers introduced by Digisol from time to time!



10K+

Electrician User's







180000+ Products Scanned





## **DIGISOL'S KEY CASE STUDY**

- Over the years Digisol has been associated with various projects and that successful case study has been uploaded on various Social media platforms for your reference.
- Some of the case studies are mentioned below:
  - Sindhudurg Police Station
  - 24k Opula

- Healthcare Case study
- The Fern Leo Resort







smartlink≣

# THE DIGISOL OFFERINGS ARE HERE TO UPGRADE











smartlink



### CUSTOMERS - VERTICAL WISE Government/PSU































## **DIGISOL CONTACT DETAILS**



Mr. Samir Kamat +91 9819245607 Samir.kamat@digisol.com

Mr. Shridhar Kadam +91 9987222354 Shridhar.kadam@digisol.com

Mr. Dinesh Thakur +91 9987222355 Dinesh.thakur@digisol.com

DIGISOL SYSTEMS LTD CITIPOINT, 7th Floor, Unit No. B-701, Andheri - Kurla Rd, Andheri East, Mumbai, Maharashtra 400059