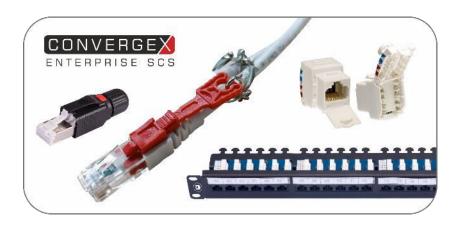

# STRUCTURED CABLING (COPPER & FIBER)

#### **ENTERPRISE** STRUCTURED CABLING SYSTEMS

**COPPER:** CAT 6 and CAT 6A Solid Cables, Keystones, Patch Panels, Patch Cords, PoE Solutions, Industrial Field Plugs

#### **CHANNEL STRUCTURED CABLING SYSTEMS**

- **COPPER:** CAT 5E, CAT 6 and CAT 6A Solid Cables, Keystones, Patch Panels, Patch Cords, Face Plates, Tools, Rj45 Plugs and Surface Mount Box
- FIBER: Cables, Patch Cords, Pigtails, LIUs and Adapters
- FTTH: Cable, Splitters, FDBs, Home Termination Box and ODFs.