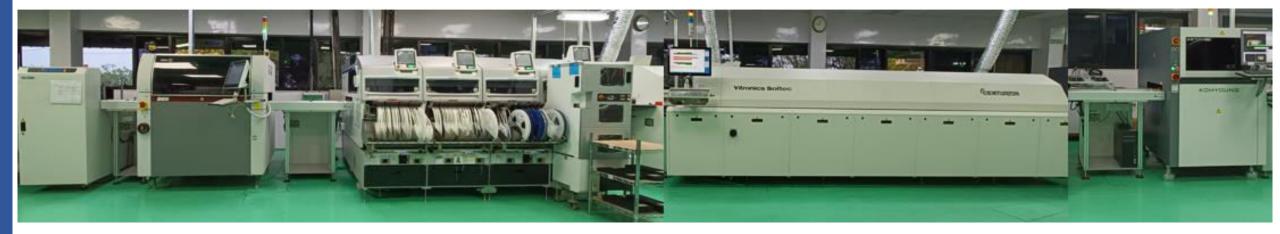

# SYNEGRA Manufacturing Capabilities

### MANUFACTURING CAPABILITY PLATFORMS - SMT LINE 1 & 2

SYNEGRA®

DEK NeoHorizon 3iX Printing accuracy at 2.0 Cpk @ +/- 25  $\mu$ m

#### FUJI NXTIII

#### Placement Capacity of 85K components/hour.

## MANUFACTURING CAPABILITY PLATFORMS – SMT LINE 2