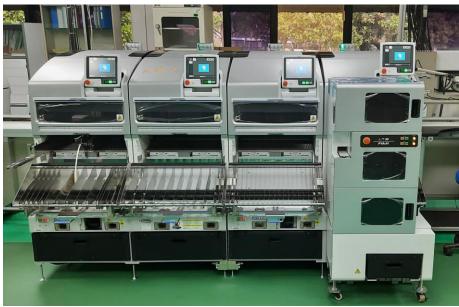

#### **Test & Reliability Equipments**

# Component Level 99168M -14.5366M LCR Meter Magnified inspection

In-process

Functional

X-Ray

Testing

Reliability

Bursting Strength Test

Cyclic Environment Test