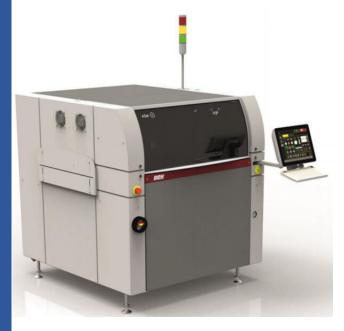

### MANUFACTURING CAPABILITY PLATFORMS - SMT LINE 1 & 2

SYNEGRA®

DEK NeoHorizon 3iX Printing accuracy at 2.0 Cpk @ +/- 25  $\mu$ m

#### FUJI NXTIII

#### Placement Capacity of 85K components/hour.

### KOHYOUNG ZENITH LITE & ALPHA HS : 3D AOI WITH AI

## MANUFACTURING CAPABILITY PLATFORMS – SMT LINE 2