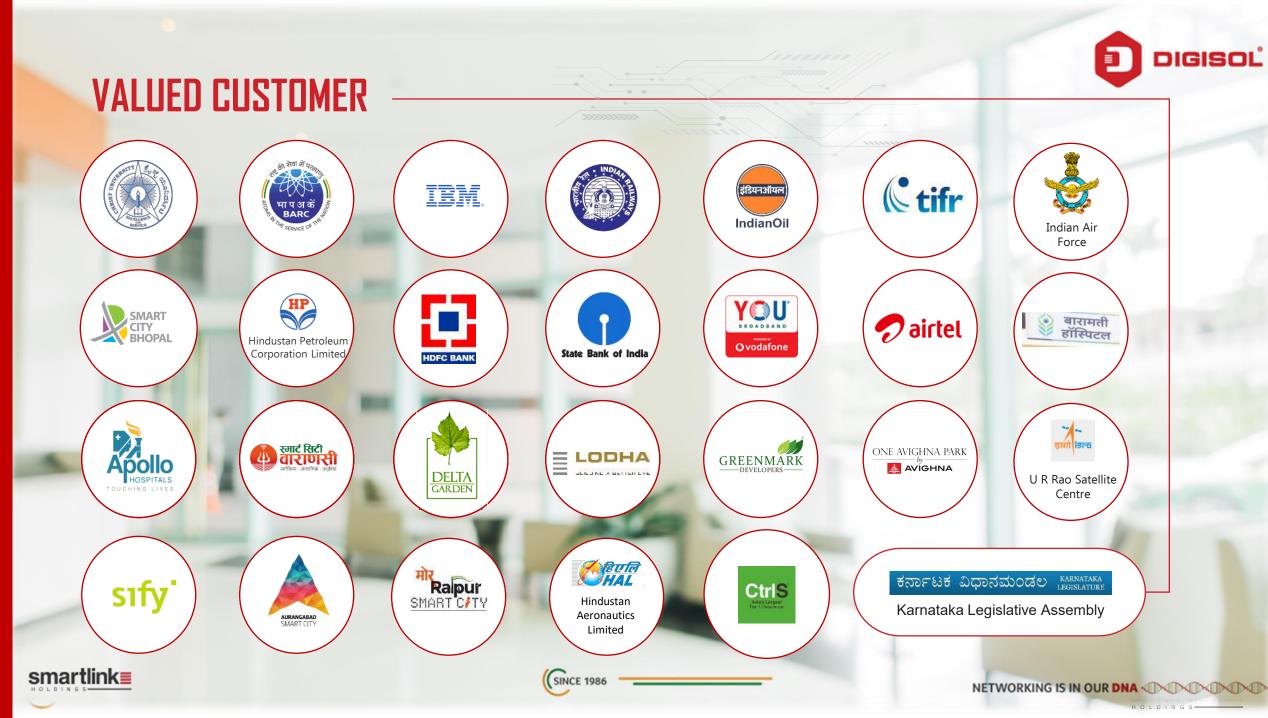

Retailers can download the app, scan the QR Code available on the product package and collect points.
- These points are further converted into cash and are transferred to the electrician's bank account. Additionally, electricians can available the bonus points, schemes and offers introduced by Digisol from time to time!



10K+

Electrician User's







180000+ Products Scanned





## **DIGISOL'S KEY CASE STUDY**

- Over the years Digisol has been associated with various projects and that successful case study has been uploaded on various Social media platforms for your reference.
- Some of the case studies are mentioned below:
  - Sindhudurg Police Station
  - 24k Opula

- Healthcare Case study
- The Fern Leo Resort







smartlink≣

# THE DIGISOL OFFERINGS ARE HERE TO UPGRADE











smartlink



### CUSTOMERS - VERTICAL WISE Government/PSU































## **DIGISOL CONTACT DETAILS**



Mr. Samir Kamat +91 9819245607 Samir.kamat@digisol.com

Mr. Shridhar Kadam +91 9987222354 Shridhar.kadam@digisol.com

Mr. Dinesh Thakur +91 9987222355 Dinesh.thakur@digisol.com

DIGISOL SYSTEMS LTD CITIPOINT, 7th Floor, Unit No. B-701, Andheri - Kurla Rd, Andheri East, Mumbai, Maharashtra 400059